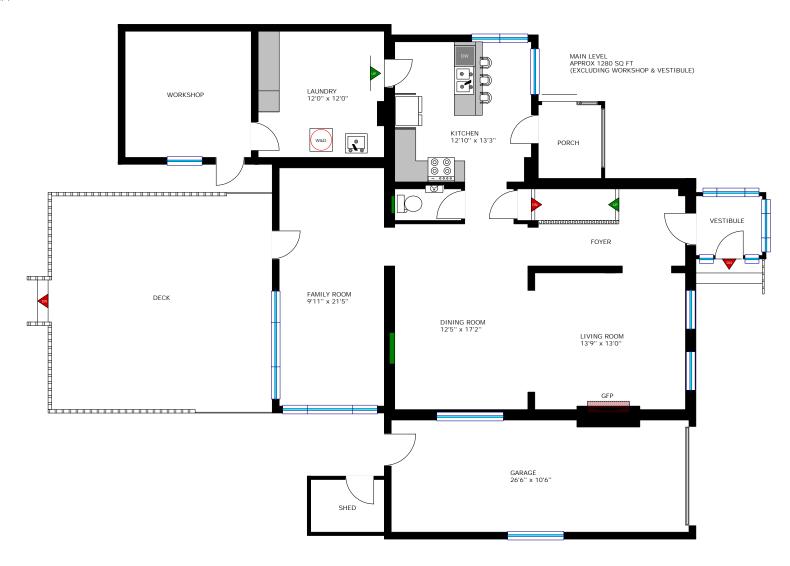

### **Room Measurements**

| LEVEL    | ROOM / AREA     | IMPERIAL        | METRIC (Metres) |
|----------|-----------------|-----------------|-----------------|
| MAIN     | Vestibule       | 6'1" x 5'8"     | 1.85 x 1.73     |
|          | Foyer           | 13'10" x 7'2"   | 4.22 x 2.18     |
|          | Living Room     | 13'9'' x 13'0'' | 4.19 x 3.96     |
|          | Dining Room     | 12'5'' x 17'2'' | 3.78 x 5.23     |
|          | Kitchen         | 12'10" x 13'3"  | 3.91 x 4.04     |
|          | Family Room     | 9'11'' x 21'5'' | 3.02 x 6.53     |
|          | Laundry         | 12'0'' x 12'0'' | 3.66 x 3.66     |
|          | 2-Pc Bath       | 6'2" x 3'9"     | 1.88 x 1.14     |
|          | Workshop        | 12'0'' x 12'0'' | 3.66 x 3.66     |
|          |                 |                 |                 |
| SECOND   | Primary Bedroom | 13'9" x 12'0"   | 4.19 x 3.66     |
|          | Bedroom         | 13'9" x 13'3"   | 4.19 x 4.04     |
|          | + Studio        | 11'7" x 11'7"   | 3.53 x 3.53     |
|          | + Storage       | 12'0" x 12'0"   | 3.66 x 3.66     |
|          | Bedroom         | 10'5" x 13'6"   | 3.18 x 4.11     |
|          | 3-Pc Bath       | 9'9" x 8'1"     | 2.97 x 2.46     |
|          |                 |                 |                 |
| BASEMENT | Utility         | 25'0" x 20'0"   | 7.62 x 6.10     |
|          | Storage         | 14'0" x 12'0"   | 4.27 x 3.66     |
|          |                 |                 |                 |
| OTHER    | Porch           | 5'9" x 5'10"    | 1.75 x 1.78     |
|          | Back Deck       | 20'0" x 20'0"   | 6.10 x 6.10     |
|          | Garage          | 26'6'' x 10'6'' | 8.08 x 3.20     |
|          | Tool Shed       | 7'0'' x 5'0''   | 2.13 x 1.52     |