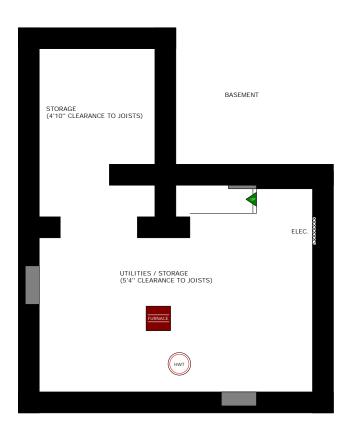

### **Room Measurements**

| LEVEL    | ROOM / AREA     | IMPERIAL        | METRIC (Metres) |
|----------|-----------------|-----------------|-----------------|
| MAIN     | Vestibule       | 6'1" x 5'8"     | 1.85 x 1.73     |
|          | Foyer           | 13'10" x 7'2"   | 4.22 x 2.18     |
|          | Living Room     | 13'9'' x 13'0'' | 4.19 x 3.96     |
|          | Dining Room     | 12'5'' x 17'2'' | 3.78 x 5.23     |
|          | Kitchen         | 12'10" x 13'3"  | 3.91 x 4.04     |
|          | Family Room     | 9'11'' x 21'5'' | 3.02 x 6.53     |
|          | Laundry         | 12'0'' x 12'0'' | 3.66 x 3.66     |
|          | 2-Pc Bath       | 6'2" x 3'9"     | 1.88 x 1.14     |
|          | Workshop        | 12'0'' x 12'0'' | 3.66 x 3.66     |
|          |                 |                 |                 |
| SECOND   | Primary Bedroom | 13'9" x 12'0"   | 4.19 x 3.66     |
|          | Bedroom         | 13'9" x 13'3"   | 4.19 x 4.04     |
|          | + Studio        | 11'7" x 11'7"   | 3.53 x 3.53     |
|          | + Storage       | 12'0" x 12'0"   | 3.66 x 3.66     |
|          | Bedroom         | 10'5" x 13'6"   | 3.18 x 4.11     |
|          | 3-Pc Bath       | 9'9" x 8'1"     | 2.97 x 2.46     |
|          |                 |                 |                 |
| BASEMENT | Utility         | 25'0" x 20'0"   | 7.62 x 6.10     |
|          | Storage         | 14'0" x 12'0"   | 4.27 x 3.66     |
|          |                 |                 |                 |
| OTHER    | Porch           | 5'9" x 5'10"    | 1.75 x 1.78     |
|          | Back Deck       | 20'0" x 20'0"   | 6.10 x 6.10     |
|          | Garage          | 26'6'' x 10'6'' | 8.08 x 3.20     |
|          | Tool Shed       | 7'0'' x 5'0''   | 2.13 x 1.52     |