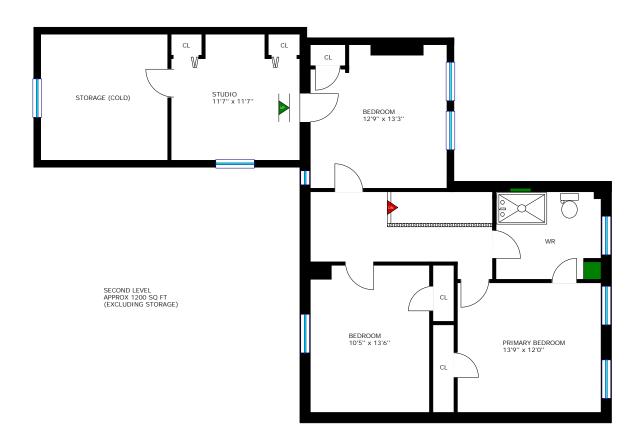

### **Room Measurements**

| LEVEL    | ROOM / AREA     | IMPERIAL        | METRIC (Metres) |
|----------|-----------------|-----------------|-----------------|
| MAIN     | Vestibule       | 6'1" x 5'8"     | 1.85 x 1.73     |
|          | Foyer           | 13'10" x 7'2"   | 4.22 x 2.18     |
|          | Living Room     | 13'9'' x 13'0'' | 4.19 x 3.96     |
|          | Dining Room     | 12'5'' x 17'2'' | 3.78 x 5.23     |
|          | Kitchen         | 12'10" x 13'3"  | 3.91 x 4.04     |
|          | Family Room     | 9'11'' x 21'5'' | 3.02 x 6.53     |
|          | Laundry         | 12'0'' x 12'0'' | 3.66 x 3.66     |
|          | 2-Pc Bath       | 6'2" x 3'9"     | 1.88 x 1.14     |
|          | Workshop        | 12'0'' x 12'0'' | 3.66 x 3.66     |
|          |                 |                 |                 |
| SECOND   | Primary Bedroom | 13'9" x 12'0"   | 4.19 x 3.66     |
|          | Bedroom         | 13'9" x 13'3"   | 4.19 x 4.04     |
|          | + Studio        | 11'7" x 11'7"   | 3.53 x 3.53     |
|          | + Storage       | 12'0" x 12'0"   | 3.66 x 3.66     |
|          | Bedroom         | 10'5" x 13'6"   | 3.18 x 4.11     |
|          | 3-Pc Bath       | 9'9" x 8'1"     | 2.97 x 2.46     |
|          |                 |                 |                 |
| BASEMENT | Utility         | 25'0" x 20'0"   | 7.62 x 6.10     |
|          | Storage         | 14'0" x 12'0"   | 4.27 x 3.66     |
|          |                 |                 |                 |
| OTHER    | Porch           | 5'9" x 5'10"    | 1.75 x 1.78     |
|          | Back Deck       | 20'0" x 20'0"   | 6.10 x 6.10     |
|          | Garage          | 26'6'' x 10'6'' | 8.08 x 3.20     |
|          | Tool Shed       | 7'0'' x 5'0''   | 2.13 x 1.52     |